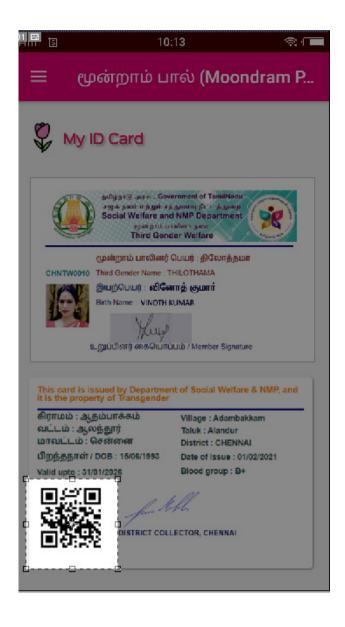

## Scan and Verify ID card

You can verify your ID card status (valid/invalid) by scanning the QR Code at any time.