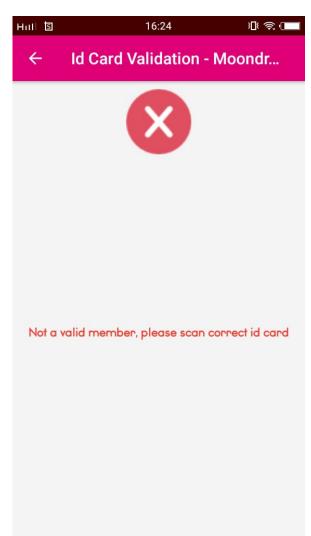

## Scan and Verify ID card

You can verify your ID card status (valid/invalid) by scanning the QR Code at any time.

#### **Verification Status**