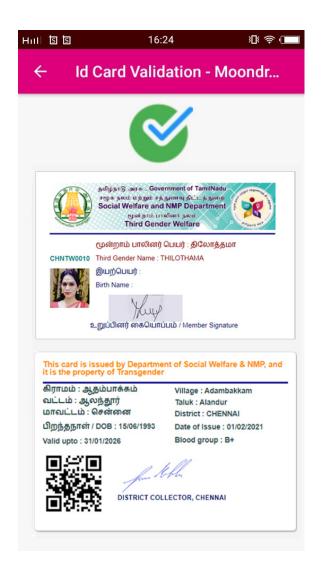

i) Left hand thumps impression
- vii) Signature





## **My Profile**

This is TG Profile Page.



## **New Grievance Entry**

If required you can send your complaint or quires to Admin Office then you should enter your complaint details and click on submit button. Complaints are automatically reached to admin. Admin will reply your complaint at earliest.



## **Grievance History**

In this page, you can view your grievance history and also reply your grievance.





## My ID card

In this menu, you can view your identity card. When you will complete all the details in your membership form then only this ID card will be shown as follows.



## Scan and Verify ID card

You can verify your ID card status (valid/invalid) by scanning the QR Code at any time.



#### **Verification Status**