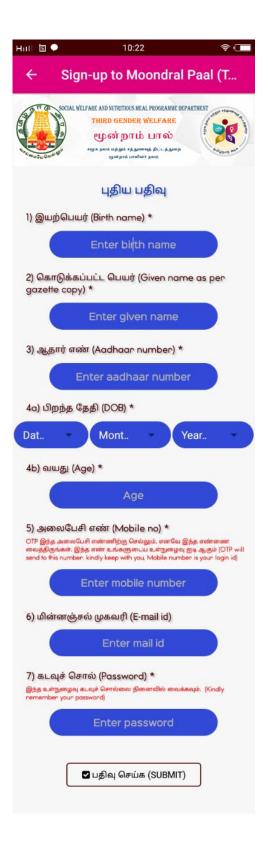

#### TG's User Manual

Step: 1

TG can open this mobile application. Home page will be appearing on the screen.

Step: 2

This is Login Page. Click on "Sign-up" button to register as a new user.

You need to fill-up all the fields in sign-up form. OTP will send to your registered mobile number for user verification. Mobile number is your login id. So you should enter valid mobile number for your registration.