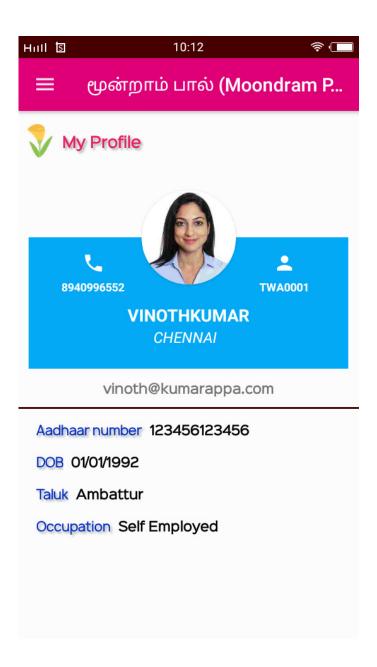

### **Contacts**

This is Contact us page.



#### **User Menu Dashboard**

Dash board will be looks like as following.



### **Notifications**

You can view the notifications. It was send by Admin



#### **Schemes**

You can view the schemes from the Third Gender Welfare announced.





Once click on apply scheme, you will get a confirmation message.



#### **Membership Form**

Membership entry form will be open in the screen. In this page, you should enter all the fields compulsory.





#### **Enter Your Education Details**







You need to upload scanned copy of following documents compulsory.

- i) Aadhar Card
- ii) Bank Passbook
- iii) Ration Card
- iv) Voter Id
- v) Pan Card
- vi) Left hand thumps impression
- vii) Signature





## **My Profile**

This is TG Profile Page.



## **New Grievance Entry**

If required you can send your complaint or quires to Admin Office then you should enter your complaint details and click on submit button. Complaints are automatically reached to admin. Admin will reply your complaint at earliest.



## **Grievance History**

In this page, you can view your grievance history and also reply your grievance.





## My ID card

In this menu, you can view your identity card. When you will complete all the details in your membership form then only this ID card will be shown as follows.



## Scan and Verify ID card

You can verify your ID card status (valid/invalid) by scanning the QR Code at any time.



#### **Verification Status**