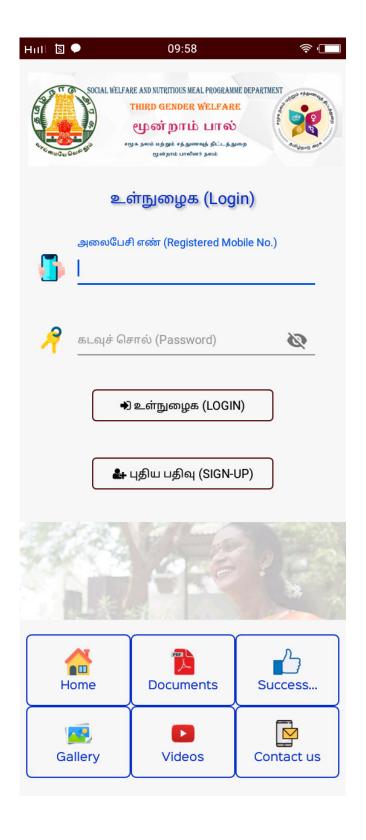

In this Page, You can enter your mobile number as a login id and password which you have entered while sign-up.

Following Menu's is available in the TG Mob Application.