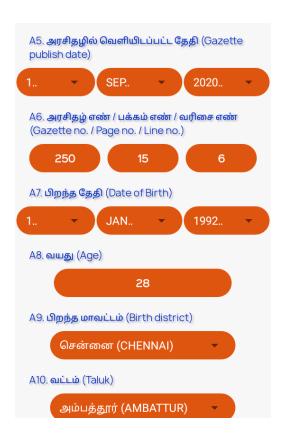

#### **Membership Form**

Membership entry form will be open in the screen. In this page, you should enter all the fields compulsory.