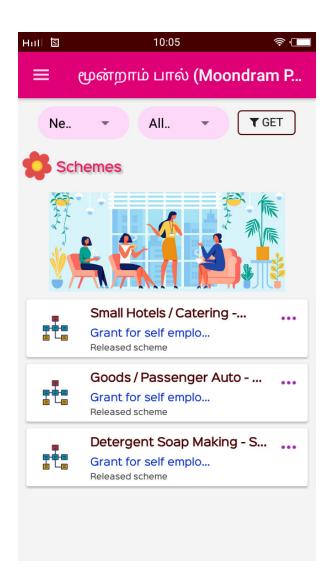

#### **Schemes**

You can view the schemes from the Third Gender Welfare announced.

Once click on apply scheme, you will get a confirmation message.