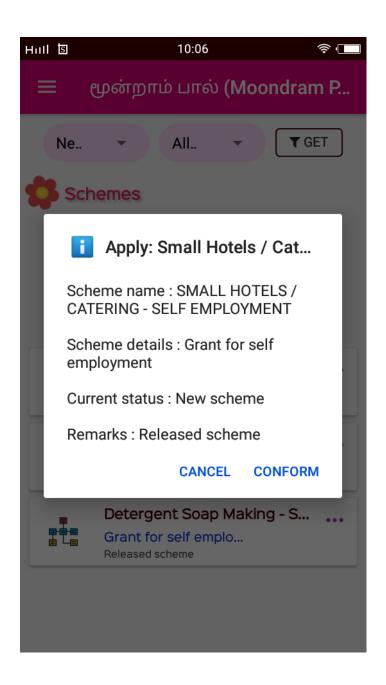

#### **Schemes**

You can view the schemes from the Third Gender Welfare announced.

Once click on apply scheme, you will get a confirmation message.