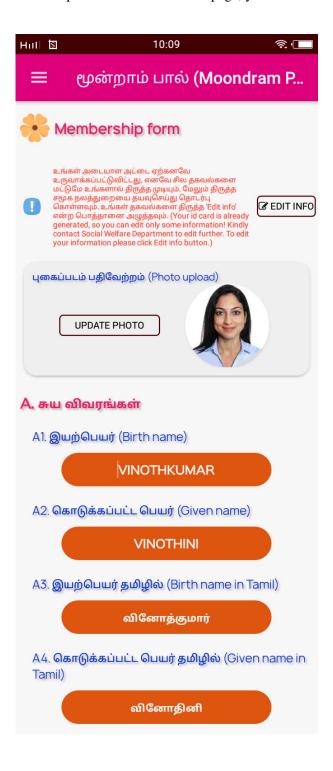

#### **Membership Form**

Membership entry form will be open in the screen. In this page, you should enter all the fields compulsory.