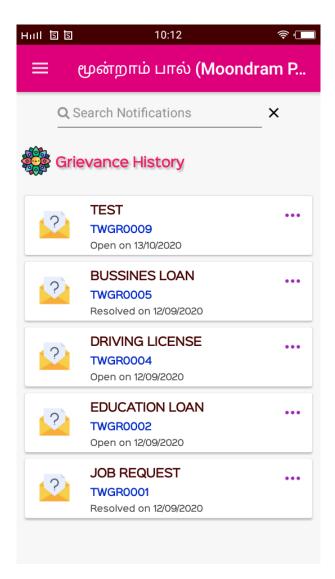

## **Grievance History**

In this page, you can view your grievance history and also reply your grievance.