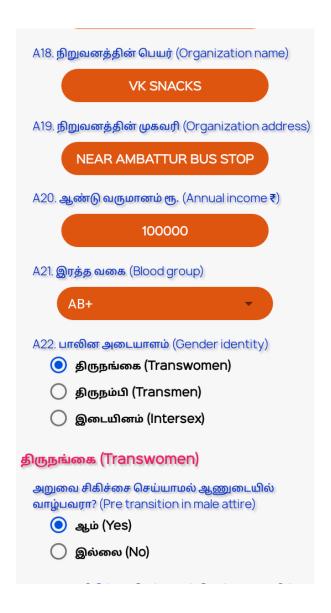

#### **Membership Form**

Membership entry form will be open in the screen. In this page, you should enter all the fields compulsory.