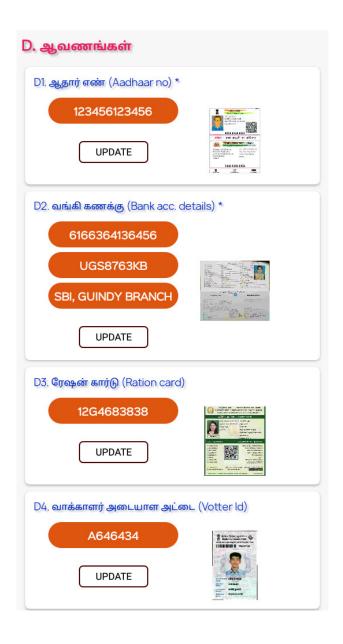

#### **Enter Your Education Details**

You need to upload scanned copy of following documents compulsory.

- i) Aadhar Card
- ii) Bank Passbook
- iii) Ration Card
- iv) Voter Id
- v) Pan Card
- vi) Left hand thumps impression
- vii) Signature