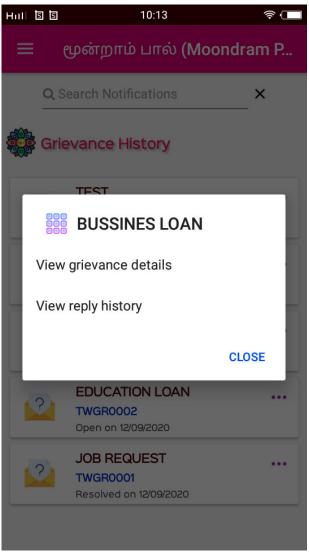

## **Grievance History**

In this page, you can view your grievance history and also reply your grievance.