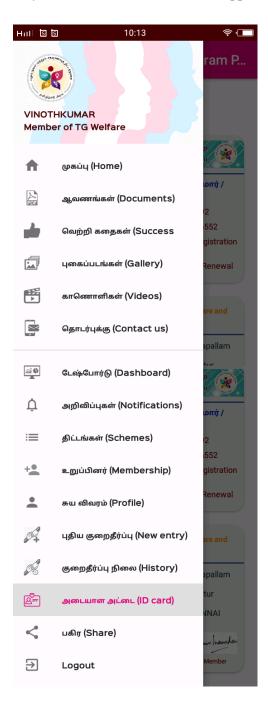

In this Page, You can enter your mobile number as a login id and password which you have entered while sign-up.

Following Menu's is available in the TG Mob Application.

#### **Static Web Page Menu**

Language changing option (English/Tamil) also available in this mob application.

i) Home ii) Documents iii) Success Stories iv) Gallery v) Videos vi) Contact Us

#### User's Menu

i) Dash board ii) Notifications iii) Schemes iv) Membership v) Profile vi) New Grievance Entry vii) Grievance History viii) ID card ix) Share Mob App