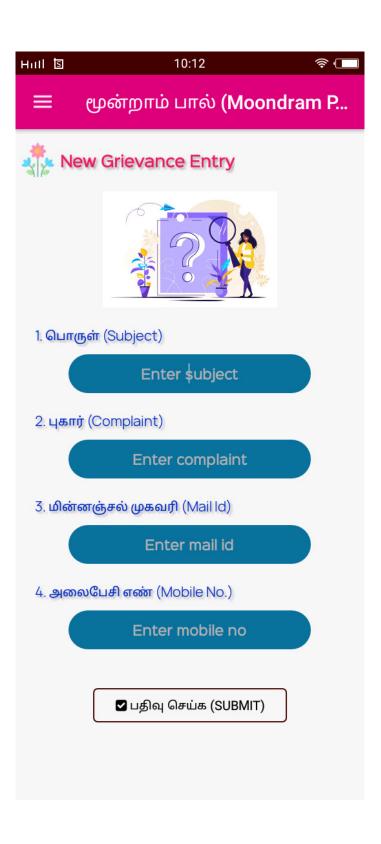

## **New Grievance Entry**

If required you can send your complaint or quires to Admin Office then you should enter your complaint details and click on submit button. Complaints are automatically reached to admin. Admin will reply your complaint at earliest.