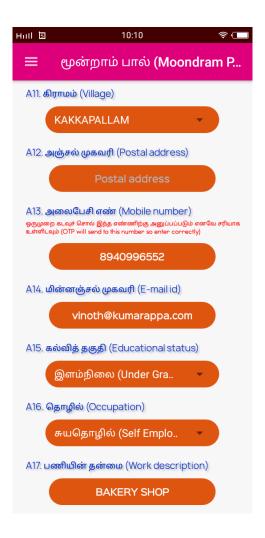

#### **Membership Form**

Membership entry form will be open in the screen. In this page, you should enter all the fields compulsory.