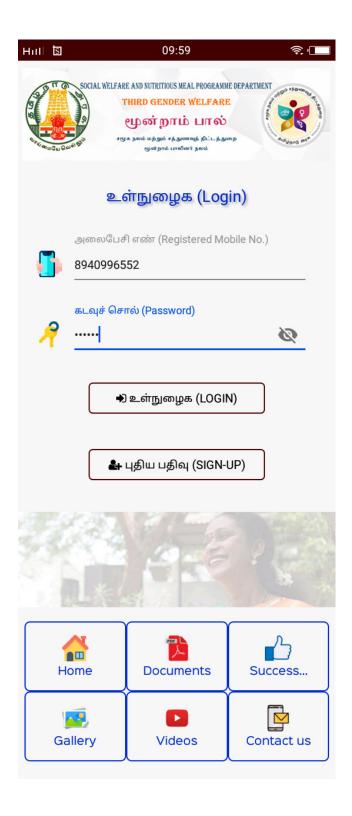

In this Page, You can enter your mobile number as a login id and password which you have entered while sign-up.

Following Menu's is available in the TG Mob Application.