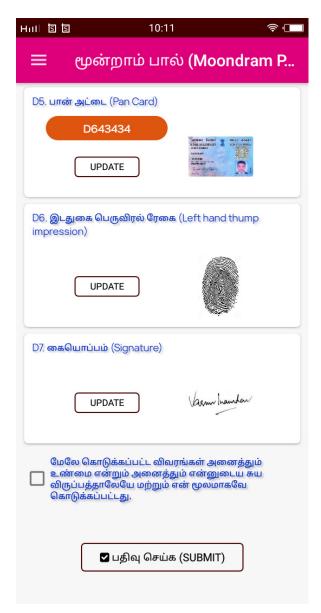

#### **Enter Your Education Details**

You need to upload scanned copy of following documents compulsory.

- i) Aadhar Card
- ii) Bank Passbook
- iii) Ration Card
- iv) Voter Id
- v) Pan Card
- vi) Left hand thumps impression
- vii) Signature