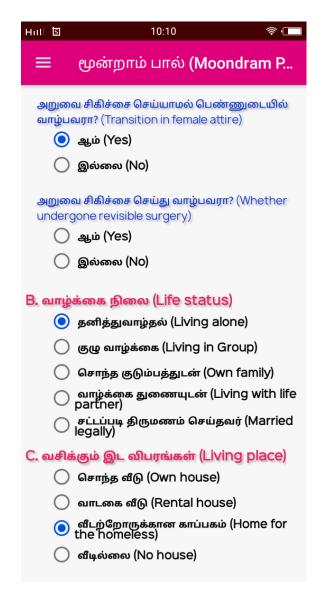

#### **Membership Form**

Membership entry form will be open in the screen. In this page, you should enter all the fields compulsory.