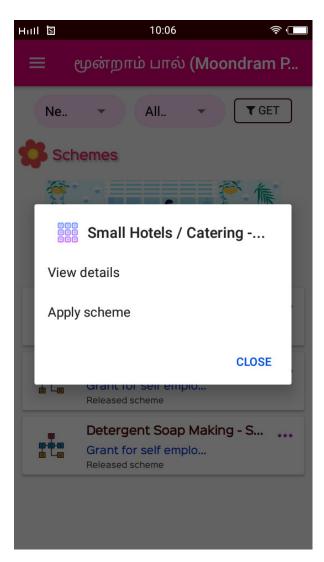

#### **Schemes**

You can view the schemes from the Third Gender Welfare announced.

Once click on apply scheme, you will get a confirmation message.