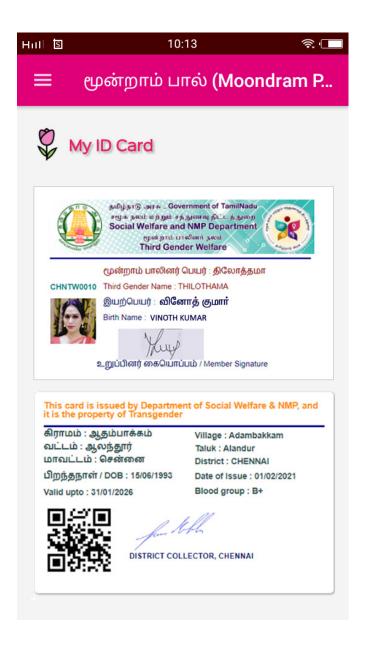

## My ID card

In this menu, you can view your identity card. When you will complete all the details in your membership form then only this ID card will be shown as follows.